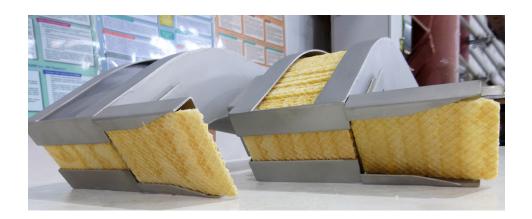

## Description

Loader for waffles and biscuits is designed for the accumulation of waffles, biscuits of any shape and automatic stacking on the product - briquette ice cream, sandwiches, soufflés, etc.

Possibility of quick re-equipment of production for a new type of product.

The equipment is installed on various automated briquette production lines.

## Loader for waffles and biscuits

This product can be manufactured according to the technical specifications of the customer, taking into account its predetermined parameters and features.