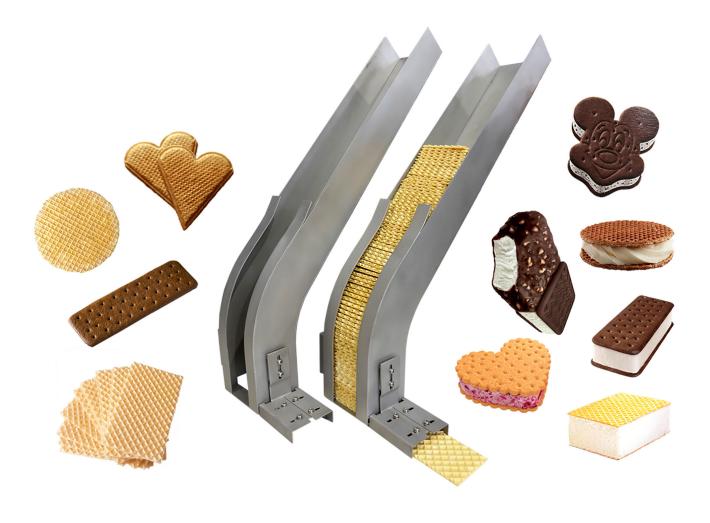

## Description

Loader for waffles and biscuits is designed for the accumulation of waffles, biscuits of any shape and automatic stacking on the product - briquette ice cream, sandwiches, soufflés, etc.

Possibility of quick re-equipment of production for a new type of product.

The equipment is installed on various automated briquette production lines.

## Loader for waffles and biscuits

This product can be manufactured according to the technical specifications of the customer, taking into account its predetermined parameters and features.