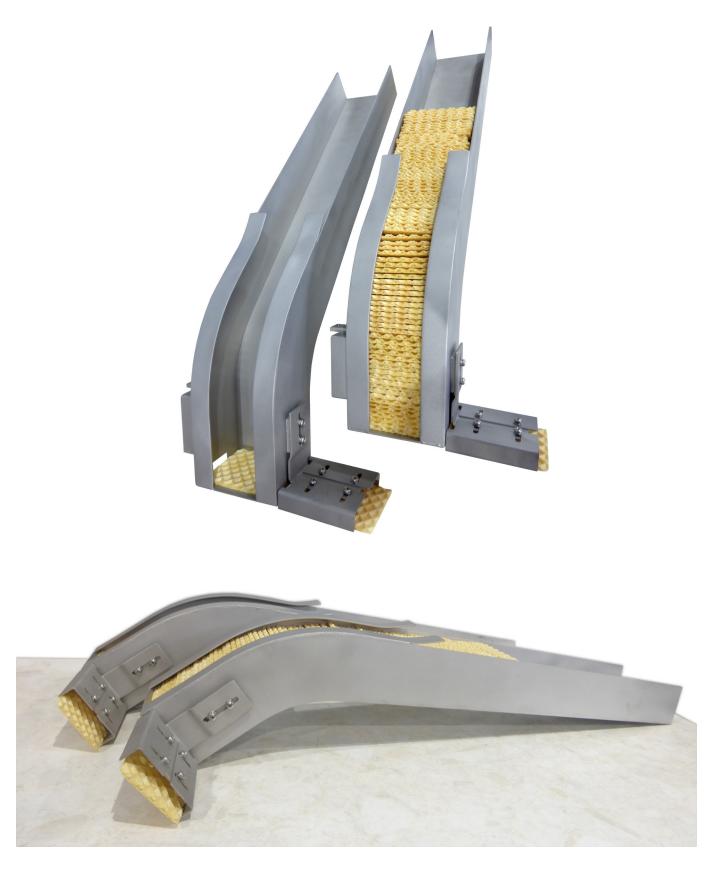

## Description

Loader for waffles and biscuits is designed for the accumulation of waffles, biscuits of any shape and automatic stacking on the product - briquette ice cream, sandwiches, soufflés, etc.

Possibility of quick re-equipment of production for a new type of product.

The equipment is installed on various automated briquette production lines.

## Loader for waffles and biscuits

This product can be manufactured according to the technical specifications of the customer, taking into account its predetermined parameters and features.